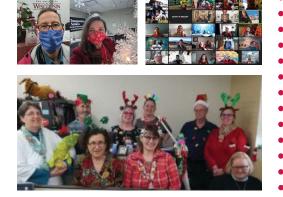

## Festive Outfits December 15 - 16

Dress in your favorite festive clothing. *All PPE must still be worn.* 

## Get inspired

How do you like to celebrate during this winter season of many holidays?

See the images above for inpiration and make it your own!