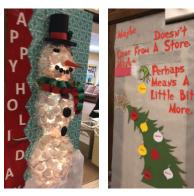

#### Festive Decorating December 12 - 16

Deck out your workspace. *Remove decorations by Jan. 6, 2023.* 

*Examples:* bulletin or marker boards, service counters, tool carts, break rooms, department

**Participate** as a team or individually

## Get inspired

How do you like to celebrate during this winter season of many holidays?

See the images above for inpiration and make it your own!