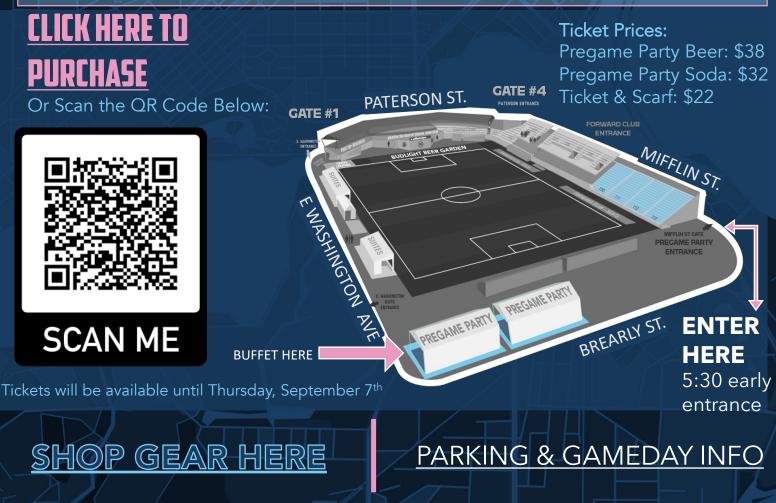

## **PREGAME PARTY:**

Show your ticket to the usher at the PREGAME PARTY tent to receive your wristband **RESERVED PICNIC TABLES +GROUP SEATS IN GRANDSTANDS UNLIMITED BUFFET** (MENU) **FROM 5:30-7:00 PM 2 DRINK TABS WITH BEER TICKET** SODA & WATER INCLUDED TICKET & SCARF INCLUDES A SUMMER SCARF FROM GUEST SERVICES LOCATED NEAR GATE 1

QUESTIONS? CONTACT JONATHAN LAM AT JONATHAN@FORWARDMADISONFC.COM OR CALL 608-204-0855 FORWARD MADISON FC • BREESE STEVENS FIELD • 917 E. MIFFLIN ST • MADISON, WI 53703 • 608-204-0855